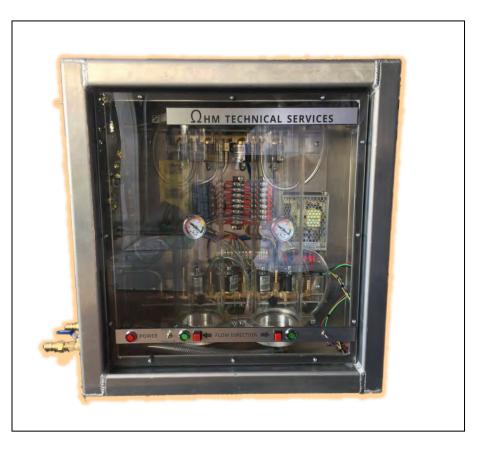

SDS FULLY AUTOMATED MOBILE FILL AND DE-AIRING STATION

The SDS Mobile Station is the most compact versatile Oil De-Airing station ever built. It is the only portable automated fill station on the market. It can be used as a portable single pulser oil filling station or in a permanent setup it can fill up to 4 pulsers at the same time. No assembly is required, and the setup time is under a minute. The process is fully automated and does not require supervision.

The SDS Mobile Station is a two-tank design unit. The oil is being circulated through the pulser by circulating the oil from one tank to the other and back. The two-tank system allows for faster de-airing of the oil.

()

STANDARD

The SDS Mobile Station has every capability to maximize performance and optimization which is the key to reducing costs and minimizing downtime in a competitive market. The SDS Mobile Station will give you the reliability that clients demand.