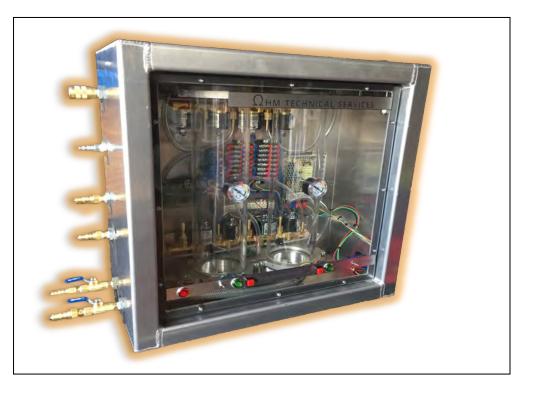

SDS FULLY AUTOMATED MOBILE FILL AND DE-AIRING STATION

The SDS Mobile Station is the most compact versatile Oil De-Airing station ever built. It is the only portable automated fill station on the market. It can be used as a portable single pulser oil filling station or in a permanent setup it can fill up to 4 pulsers at the same time. No assembly is required, and the setup time is under a minute. The process is fully automated and does not require supervision.

The SDS Mobile Station is a two-tank design unit. The oil is being circulated through the pulser by circulating the oil from one tank to the other and back. The two-tank system allows for faster de-airing of the oil.

## **SDS MOBILE STATION SPECIFICATIONS**

| SDS Mobile Station Specifications     |            |                          |
|---------------------------------------|------------|--------------------------|
| Cabinet Size / Portable or Wall Mount | Inches     | 24 x 24                  |
|                                       | mm         | 610 x 610                |
| Number of Pulsers at one time         | Capacity   | 4 Per cycle              |
|                                       | Minimum    | 1 Per Cycle              |
| Tank Size                             | Inches     | 18                       |
|                                       | OD Inches  | 4                        |
| Quick Disconnect Couplers             | Туре       | Brass check valve        |
| Flow Direction                        | Selectable | Reversable               |
|                                       | Selectable | Neversable               |
| Solenoid Valves                       | Automated  |                          |
|                                       |            |                          |
| Optic fluid level sensors             | Automated  |                          |
| Single fill drain port                |            |                          |
| <b>č</b>                              |            |                          |
| Manual or auto mode                   | Selectable | No staff monitoring Req  |
| UNIT IS AVAILABLE WITH CUSTOM OPTIONS |            | Low vibration De-Airing  |
|                                       |            | Automated Pulser turning |